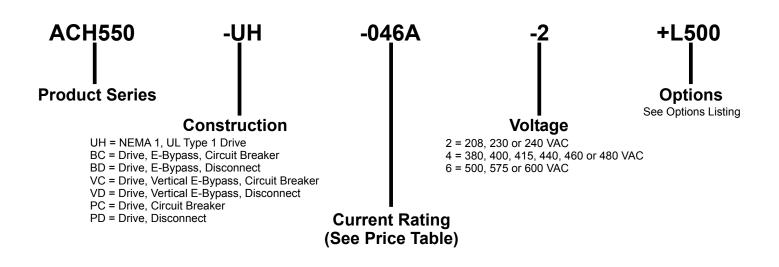

## **Basic Type Code Information**

## **Ordering Information**

To order an ACH550 drive, select the appropriate type code shown in the selection guide for your input voltage. This type code represents the basic drive product. For the ACH550-UH wall-mounted units, this includes the drive and the US conduit box. For the ACH550-UH floor-mounted units, this includes the free-standing drive with top entry / top exit for motor and power cables and a common mode filter for drives larger than 200 HP. To add options to these products, simply add a + at the end of the type code followed by the catalog code shown for that option.

Example: ACH550-UH-046A-2 plus a UL Type 12 (NEMA 12) enclosure and LonWorks adapter. The type code that should be indicated on the order would be:

NEMA 12 LonWorks Adapter ACH550-UH-046A-2+B055+K452